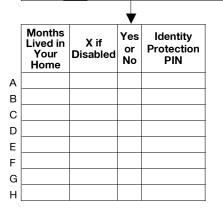

# **Dependent Information:**

|   | First Name and Initial | Last Name | Social Security<br>Number | Date of Birth<br>(Mo/Da/Yr) | Date of Death<br>(Mo/Da/Yr) | Relationship to<br>Taxpayer |
|---|------------------------|-----------|---------------------------|-----------------------------|-----------------------------|-----------------------------|
| A |                        |           |                           |                             |                             |                             |
| в |                        |           |                           |                             |                             |                             |
| С |                        |           |                           |                             |                             |                             |
| D |                        |           |                           |                             |                             |                             |
| E |                        |           |                           |                             |                             |                             |
| F |                        |           |                           |                             |                             |                             |
| G |                        |           |                           |                             |                             |                             |
| н |                        |           |                           |                             |                             |                             |

Did dependent have income over \$4,700?

Provide the name of any dependent who is not a U.S. citizen or Green Card holder.

Provide the name of any person living with you who is claimed as a dependent on someone else's tax return.

List the years that a release of claim to exemption is given for a dependent child not living with you.

Wages and Salaries: Include all copies of your current year Forms W-2

Note: Use this section to report any wages and/or salaries for which no Form W-2 was received.