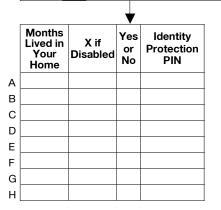

# **Dependent Information:**

|    | First Name and Initial | Last Name | Social Security<br>Number | Date of Birth<br>(Mo/Da/Yr) | Date of Death<br>(Mo/Da/Yr) | Relationship to<br>Taxpayer |
|----|------------------------|-----------|---------------------------|-----------------------------|-----------------------------|-----------------------------|
| A  |                        |           |                           |                             |                             |                             |
| в  |                        |           |                           |                             |                             |                             |
| С  |                        |           |                           |                             |                             |                             |
| D  |                        |           |                           |                             |                             |                             |
| E  |                        |           |                           |                             |                             |                             |
| F  |                        |           |                           |                             |                             |                             |
| G  |                        |           |                           |                             |                             |                             |
| н[ |                        |           |                           |                             |                             |                             |

Did dependent have income over \$4,700?

Provide the name of any dependent who is not a U.S. citizen or Green Card holder.

Provide the name of any person living with you who is claimed as a dependent on someone else's tax return.

List the years that a release of claim to exemption is given for a dependent child not living with you.